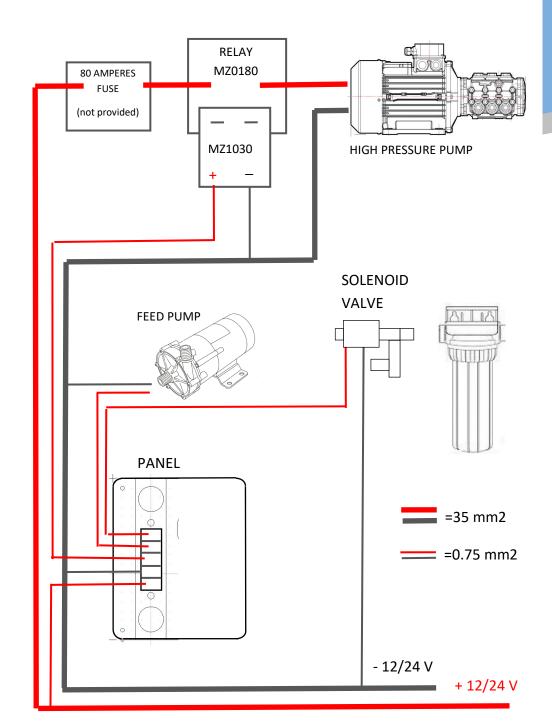

## MOUNTING SCHEME

LIGHT Version - 12-24V

## IMPORTANT HINTS FOR THE MOUNTING

- Keep the Feed Pump -C- below the seawater level. The magnetic driven pumps are not self priming and need to get flooded. If the Feed Pump needs to get mounted above the seawater level, please contact our assistance.
- Keep the connection between A, B and C (Feed Pump, Prefilters and High Pressure Pump) as short as possible!
- Keep B and C, if possible, below the seawater level as well.
- Max head between C and A = 1 meter. If greater, please contact our assistance before mounting the Feed Pump.

Online instructions here:

https://forum.bluegold-watermakers.com