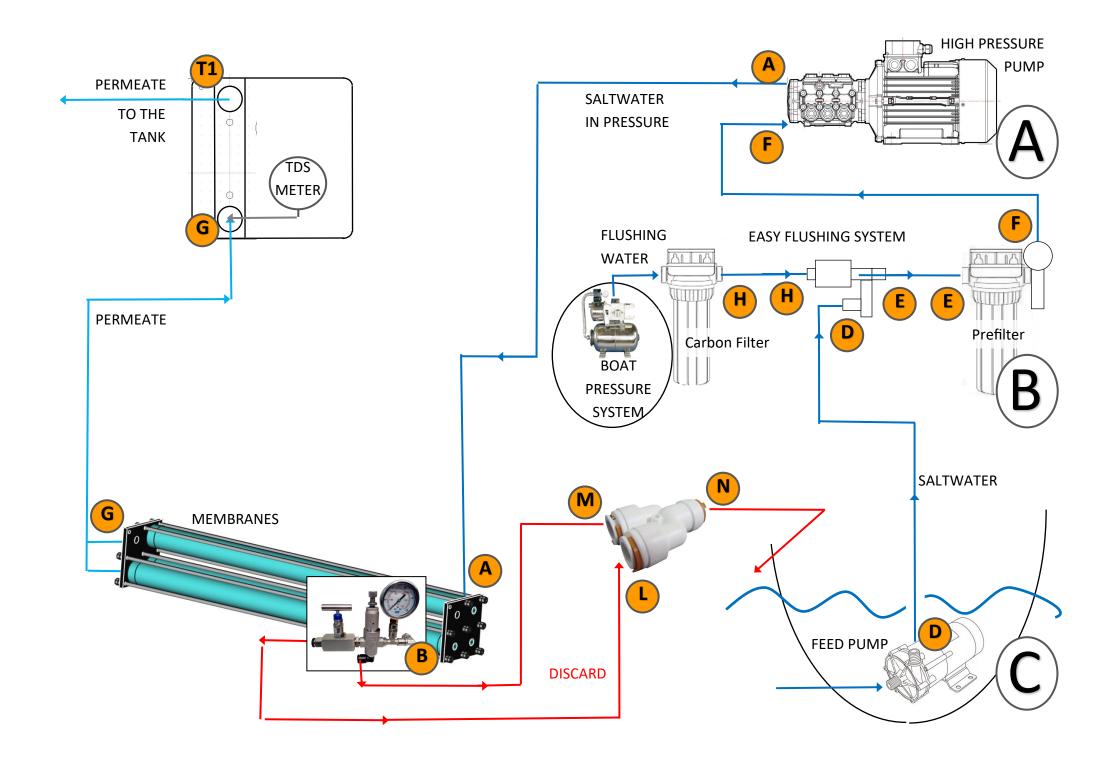

## IMPORTANT HINTS FOR THE MOUNTING

- Keep the Feed Pump -C- below the seawater level. The magnetic driven pumps are not self priming and need to get flooded. If the Feed Pump needs to get mounted above the seawater level, please contact our assistance.
- Keep the connection between A, B and C (Feed Pump, Prefilters and High Pressure Pump) as short as possible!
- Keep B and C, if possible, below the seawater level as well.
- Max head between C and A = 1 meter. If greater, please contact our assistance before mounting the Feed Pump.