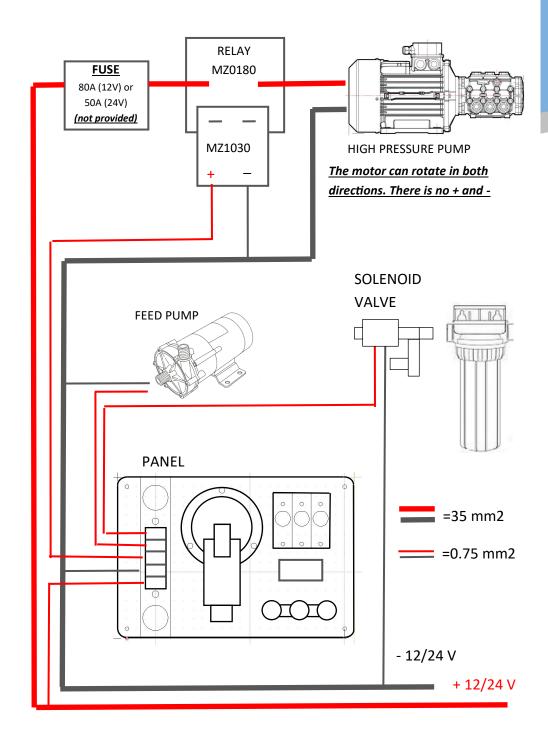

## MOUNTING SCHEME

PRO Version - 12-24V

## IMPORTANT HINTS FOR THE MOUNTING

- Keep the Feed Pump -C- below the seawater level. The feeds pumps are not self priming and need to get flooded. If the Feed Pump needs to get mounted above the seawater level, please contact our assistance.
- Keep the connection between A, B and C (Feed Pump, Prefilters and High Pressure Pump) as short as possible!
- Keep B and C, if possible, below the seawater level as well.
- Max head between C and A = 1 meter. If greater, please contact our assistance before mounting the Feed Pump.