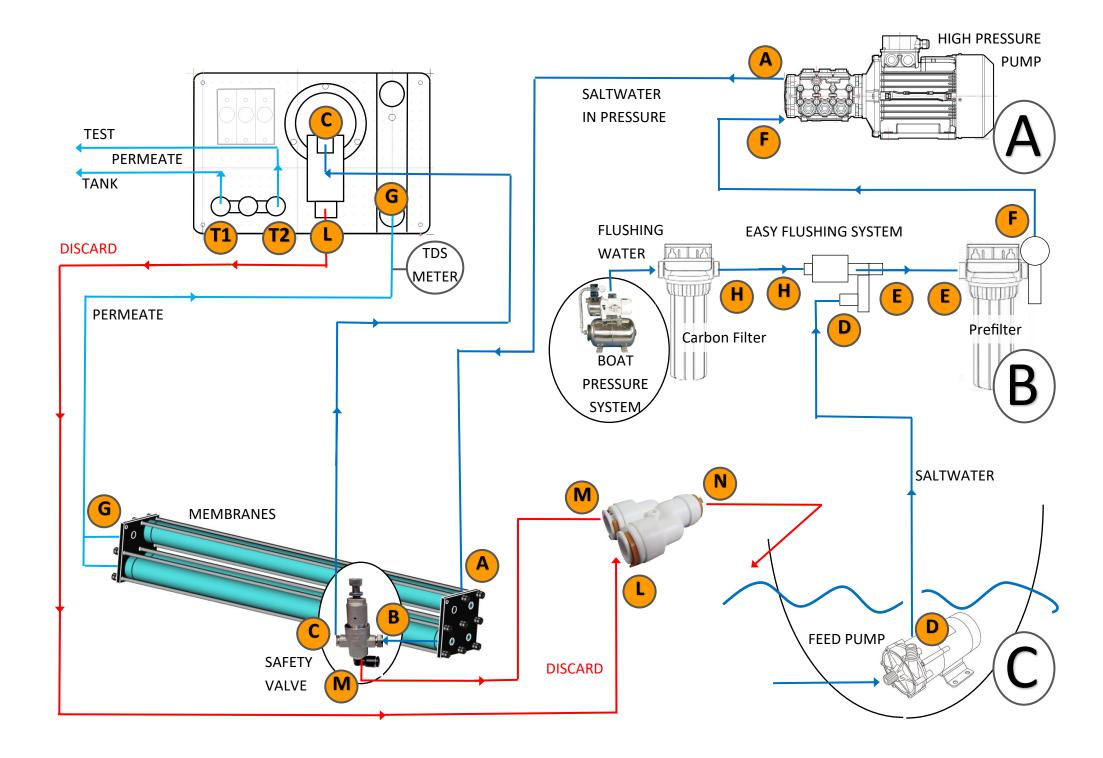

## MOUNTING SCHEME

PRO Version - 12-24V

## IMPORTANT HINTS FOR THE MOUNTING

- Keep the Feed Pump -C- below the seawater level. The feeds pumps are not self priming and need to get flooded. If the Feed Pump needs to get mounted above the seawater level, please contact our assistance.
- Keep the connection between A, B and C (Feed Pump, Prefilters and High Pressure Pump) as short as possible!
- Keep B and C, if possible, below the seawater level as well.
- Max head between C and A = 1 meter. If greater, please contact our assistance before mounting the Feed Pump.