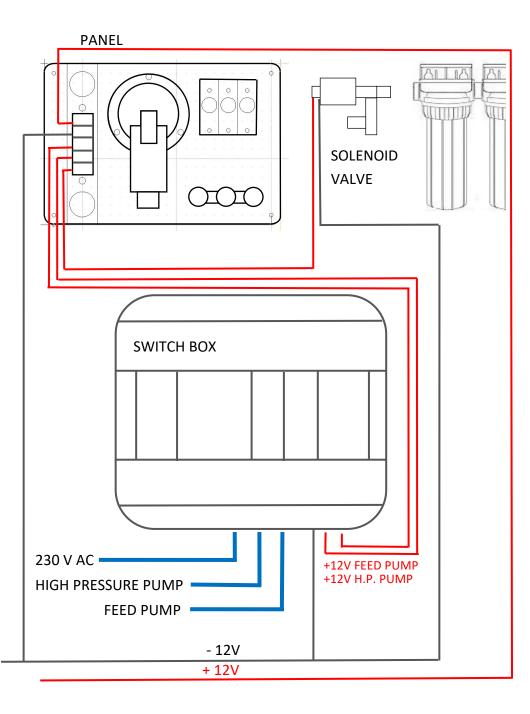

## PRO Version - 230V

## IMPORTANT HINTS FOR THE MOUNTING

- Keep the Feed Pump -C- below the seawater level. The magnetic driven pumps are not self priming and need to get flooded. If the Feed Pump needs to get mounted above the seawater level, please contact our assistance.

- Keep the connection between A, B and C (Feed Pump, Prefilters and High Pressure Pump) as short as possible!

- Keep B and C, if possible, below the seawater level as well.

- Max head between C and A = 1 meter. If greater, please contact our assistance before mounting the Feed Pump.