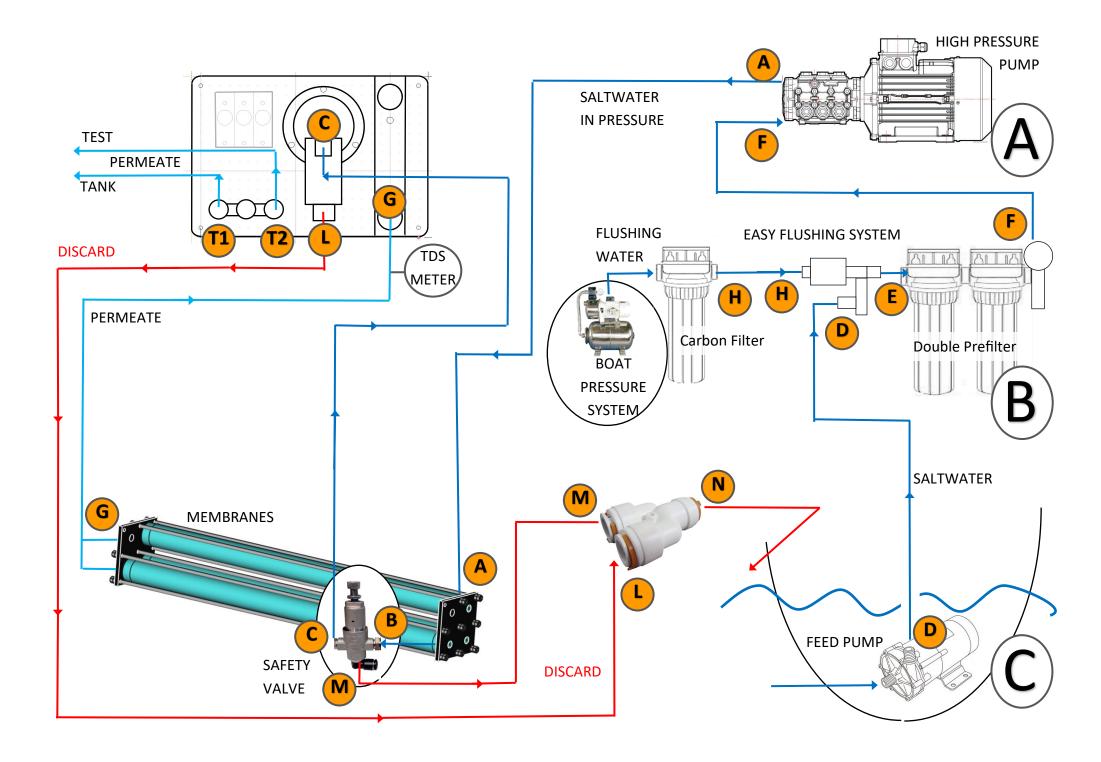

## PRO Version - 230V

## IMPORTANT HINTS FOR THE MOUNTING

- Keep the Feed Pump -C- below the seawater level. The magnetic driven pumps are not self priming and need to get flooded. If the Feed Pump needs to get mounted above the seawater level, please contact our assistance.

- Keep the connection between A, B and C (Feed Pump, Prefilters and High Pressure Pump) as short as possible!

- Keep B and C, if possible, below the seawater level as well.

- Max head between C and A = 1 meter. If greater, please contact our assistance before mounting the Feed Pump.