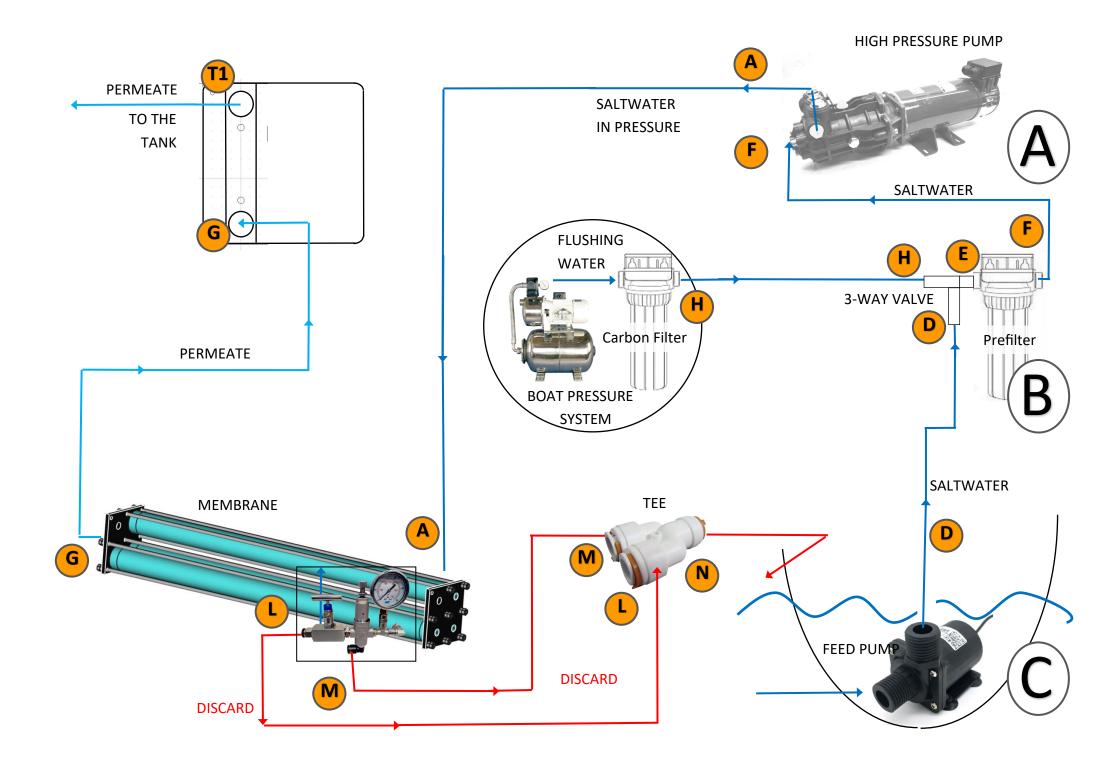

## IMPORTANT HINTS FOR THE MOUNTING

- Keep the Feed Pump -C- below the seawater level. The magnetic driven pumps are not self priming and need to get flooded. If the Feed Pump needs to get mounted above the seawater level, please contact our assistance.
- Keep the connection between A, B and C (Feed Pump, Prefilters and High Pressure Pump) as short as possible!
- Keep B and C, if possible, below the seawater level as well.
- Max head between C and A = 1 meter. If greater, please contact our assistance before mounting the Feed Pump.