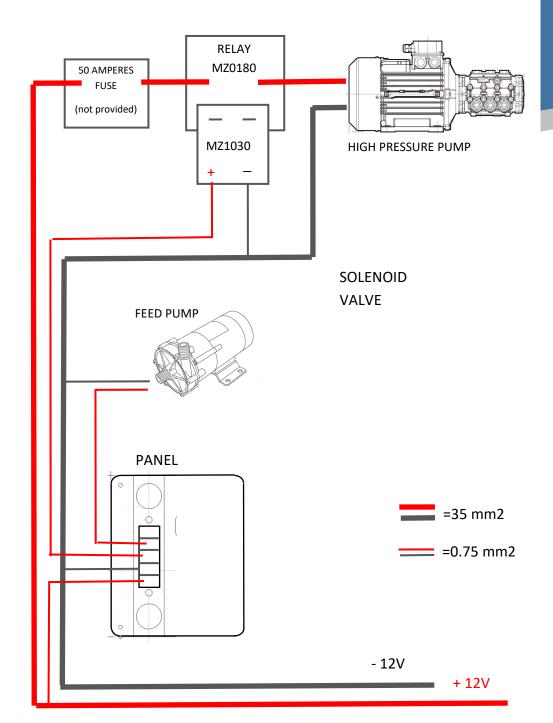

## MOUNTING SCHEME

**ZERO - 12V** 

## IMPORTANT HINTS FOR THE MOUNTING

- Keep the Feed Pump -C- below the seawater level. The magnetic driven pumps are not self priming and need to get flooded. If the Feed Pump needs to get mounted above the seawater level, please contact our assistance.
- Keep the connection between A, B and C (Feed Pump, Prefilters and High Pressure Pump) as short as possible!
- Keep B and C, if possible, below the seawater level as well.
- Max head between C and A = 1 meter. If greater, please contact our assistance before mounting the Feed Pump.